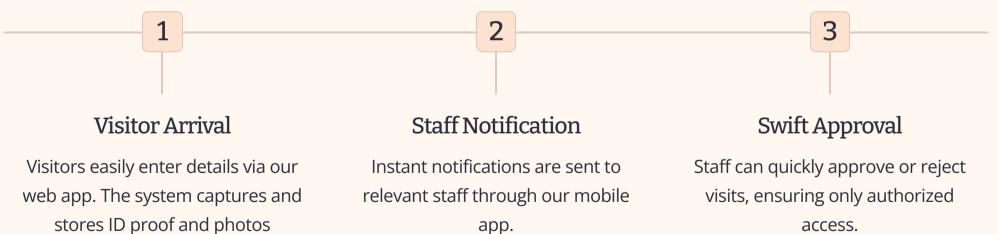

# Transform Visitor Management with Our Cutting-Edge VMS

Welcome to the future of visitor management. Our Visitor Management System (VMS) offers a seamless, tech-driven solution for enhanced security and visitor experience.

Streamline entry, approval, and tracking processes with our cutting-edge system. Ensure smooth operations at your facility while maintaining top-notch security.



### **Effortless Visitor Entry and Approval**

securely.





# Smart Features for Enhanced Security



#### Unique Identification

Mobile numbers act as unique identifiers. Returning visitors enjoy expedited entry.

# Ū

#### **Real-Time Tracking**

Automatic check-in and check-out times provide precise visitor movement records.

# $\bigcirc$

#### Secure Data Management

Visitor information is stored securely, ensuring compliance with data protection regulations.

### **Comprehensive Analytics for Informed Decisions**

#### Visitor Patterns

Analyze trends in visitor frequency and duration. Identify peak visit times for resource allocation.

#### **Operational Efficiency**

Track approval times and bottlenecks. Optimize staff performance and visitor flow.

#### Security Insights

Monitor unauthorized access attempts. Enhance security measures b